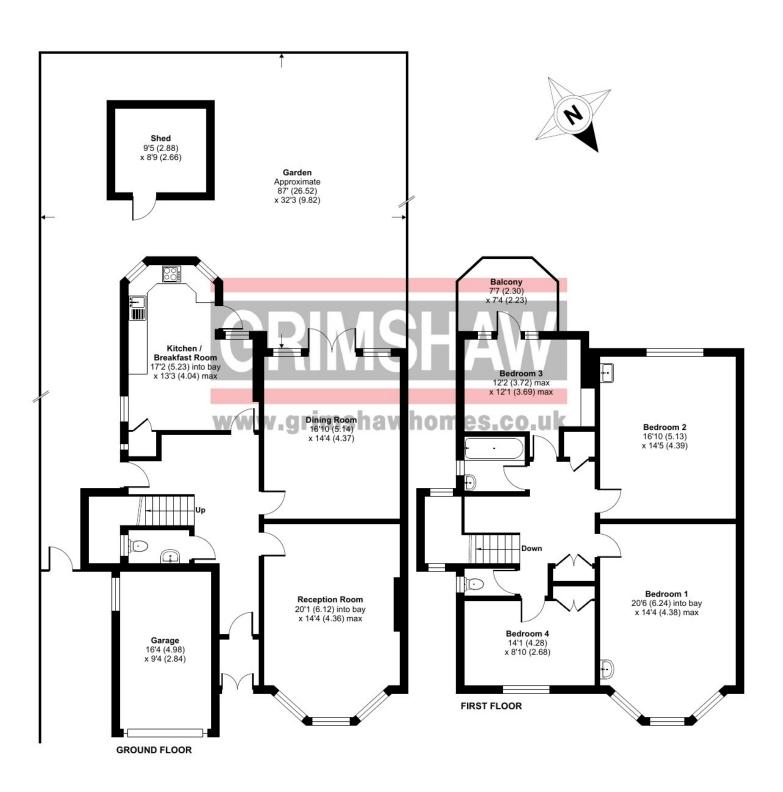

The ground floor has a rear reception room with doors leading onto the rear garden and bay front reception. Kitchen / breakfast room and cloakroom (basin and WC). The second floor has four bedrooms (one with balcony overlooking the garden), bathroom and separate WC.

Outside, the rear, southerly facing garden is approximately 87ft x 32ft, mainly lawn with garden shed. To the front, there is forecourt parking for 3 cars.

Gunnersbury Park is at the rear of the property, **Acton Town** station and shops are approximately 0.6 miles. Good transport links include the A406.

## Popes Lane, London, W5

Approximate Area = 2028 sq ft / 188.4 sq m

Garage = 155 sq ft / 14.3 sq m

Outbuilding = 82 sq ft / 7.6 sq m

Total = 2265 sq ft / 210.3 sq m

For identification only - Not to scale

EPC Rating = E