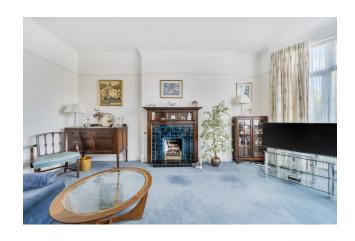

The ground floor has a rear reception room with doors leading onto the rear garden and bay front reception. Kitchen / breakfast room and cloakroom (basin and WC). The second floor has four bedrooms (one with balcony overlooking the garden), bathroom and separate WC.