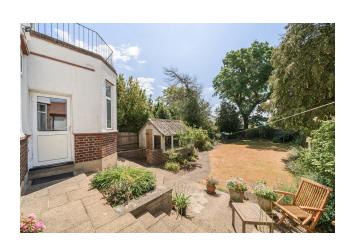

Outside, the rear, southerly facing garden is approximately 87ft x 32ft, mainly lawn with garden shed. To the front, there is forecourt parking for 3 cars.

Gunnersbury Park is at the rear of the property, **Acton Town** station and shops are approximately 0.6 miles. Good transport links include the A406.