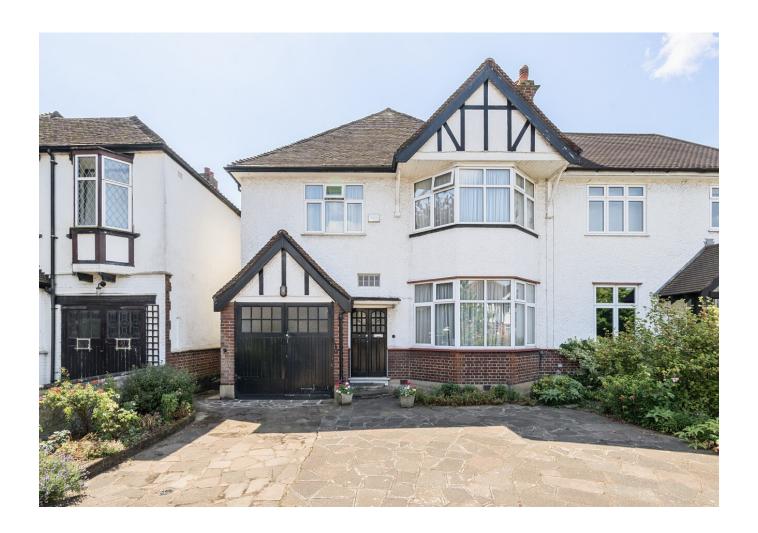

## Popes Lane, Ealing, London W5 4NH Price £1,299,950 Freehold - No Chain

With rear views over Gunnersbury Park, an usually spacious 4-bedroom semi-detached house with much period detail, on two floors. Lovely rear garden, integral garage and forecourt parking.

Outside, the rear, southerly facing garden is approximately 87ft x 32ft, mainly lawn with garden shed. To the front, there is forecourt parking for 3 cars.

Gunnersbury Park is at the rear of the property, **Acton Town** station and shops are approximately 0.6 miles. Good transport links include the A406.