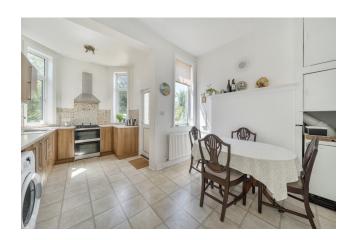

The ground floor has a rear reception room with doors leading onto the rear garden and bay front reception. Kitchen / breakfast room and cloakroom (basin and WC). The second floor has four bedrooms (one with balcony overlooking the garden), bathroom and separate WC.