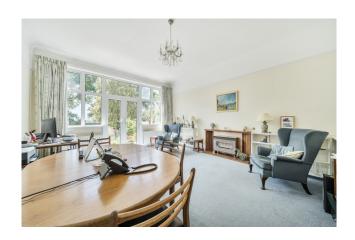

The ground floor has a rear reception room with doors leading onto the rear garden and bay front reception. Kitchen / breakfast room and cloakroom (basin and WC). The second floor has four bedrooms (one with balcony overlooking the garden), bathroom and separate WC.