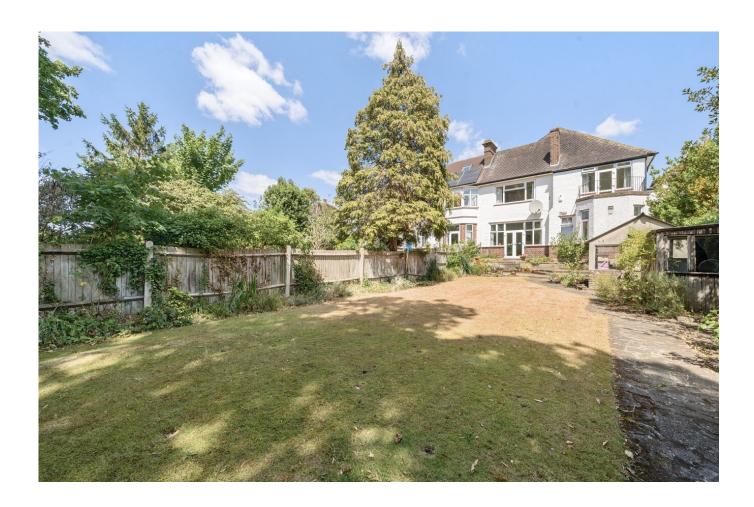

Outside, the rear, southerly facing garden is approximately 87ft x 32ft, mainly lawn with garden shed. To the front, there is forecourt parking for 3 cars.

Gunnersbury Park is at the rear of the property, **Acton Town** station and shops are approximately 0.6 miles. Good transport links include the A406.