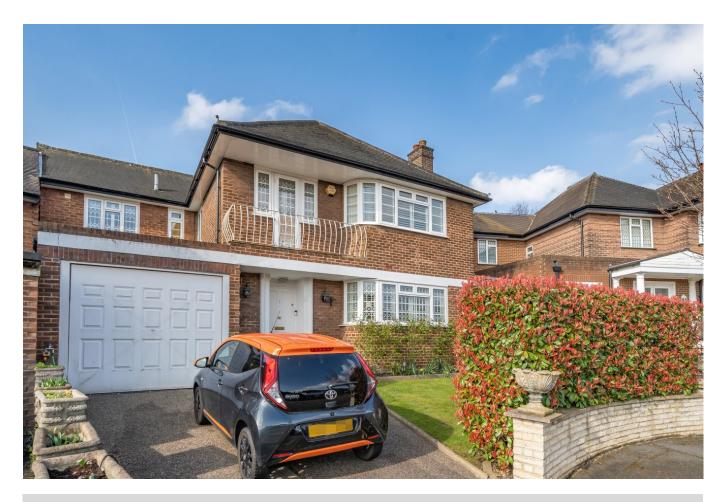

## Ashbourne Road, Ealing, London W5 3ED Price: £2,650,000 Freehold

A beautifully-presented 5-bedroom linked detached residence on two floors with a lovely west-facing rear garden of approx 58ft and extended open-plan living area.

The property comprises an entrance hall, 3 reception rooms, study, kitchen, breakfast room, 5 bedrooms, family bathroom and 2 shower rooms.

There is a garage to the side with off-street parking and a lawn front garden.

Situated in a good location, in the Hanger Hill East (Haymills Estate) a conservation area. With access to Park Royal and Hanger Lane stations with shopping facilities as well as Ealing Broadway station with Elizabeth Line connection & town centre. Road connections for the A4 and the M4 & M40 motorways. Well-placed for local schools including Montpelier Primary, West Acton Primary, Ellen Wilkinson High, Holy Family Catholic Primary, Twyford CofE High, St Augustine's Priory and Ada Lovelace CofE High.