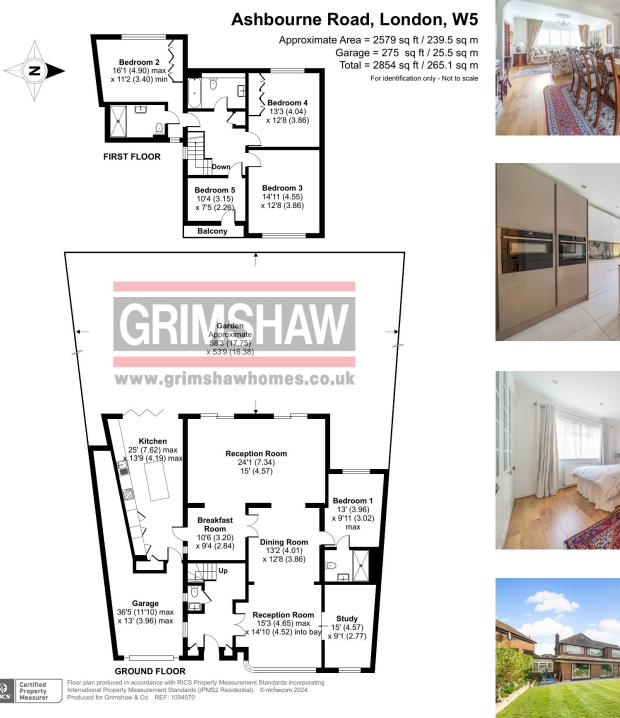

The property comprises an entrance hall, 3 reception rooms, study, kitchen, breakfast room, 5 bedrooms, family bathroom and 2 shower rooms.

There is a garage to the side with off-street parking and a lawn front garden.