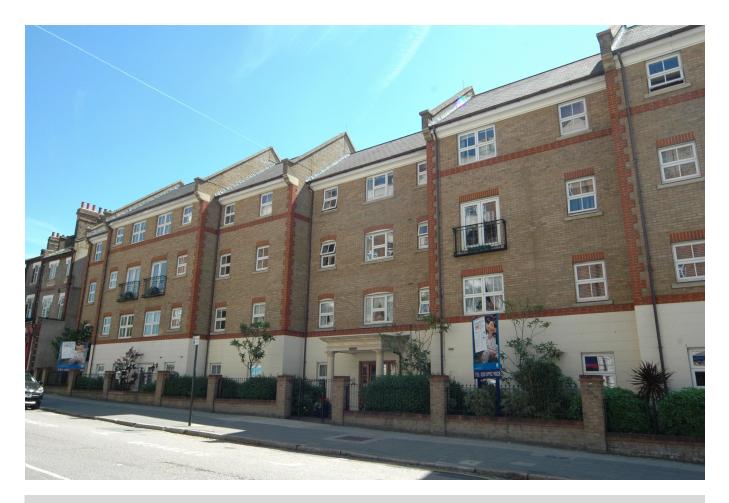

## Pegasus Court, Horn Lane, Acton, London W3 6PT Price: £325,000 Leasehold - No Chain

Conveniently situated for Acton Main Line station with Elizabeth Line connection. Approximately 0.6 miles from Acton Central station and 0.5 miles to the fashionable Churchfield Road with a variety of local shopping facilities, bars and restaurants. The open space of Acton Park and Morrisons Superstore are nearby. With access to Westfield Shopping Centre and Ealing Broadway station also with Elizabeth Line connection & town centre. Road connections are A4 and M40 motorway.

Retirement property for over 65s - an unusually spacious and luxurious second-floor purpose-built retirement flat with Juliet balcony overlooking landscaped communal garden.

The accommodation comprises hall, reception room, kitchen, 2 bedrooms, en suite bathroom and a shower room.