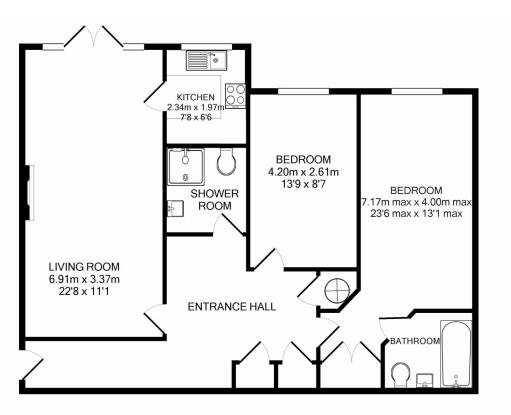

Retirement property for over 65s - an unusually spacious and luxurious second-floor purpose-built retirement flat with Juliet balcony overlooking landscaped communal garden.

The accommodation comprises hall, reception room, kitchen, 2 bedrooms, en suite bathroom and a shower room.

Total Approx. Floor Area 81.5 Sq.M. (878 Sq.Ft.) Measurements are approximate. Not to scale. Illustrative purposes only Made with Metropix ©2014